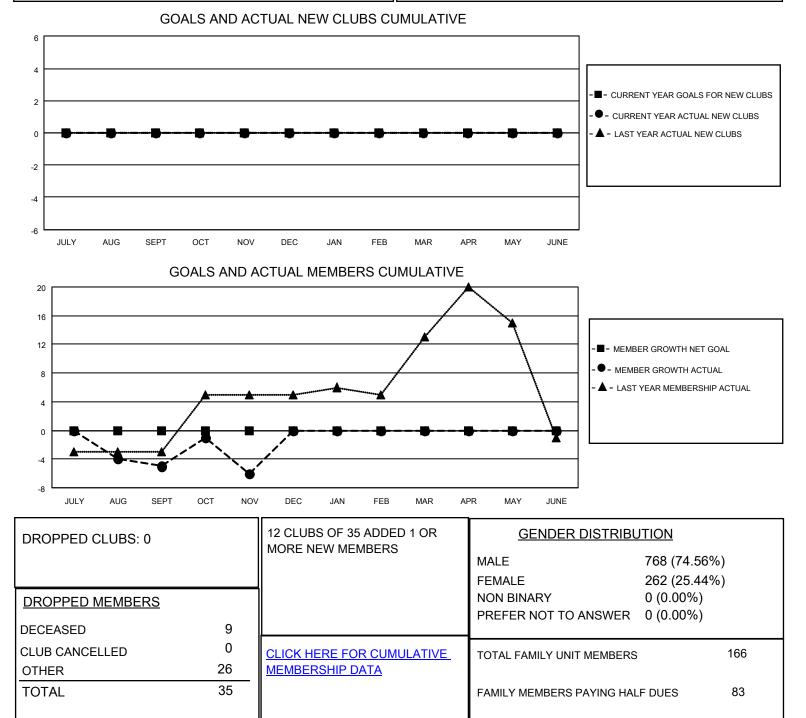

## LOCATION MINNESOTA

District 5M 3

Results as of: 11/30/2022

| Clubs                 |               |           |               | Members               |                         |                         |                                                    |
|-----------------------|---------------|-----------|---------------|-----------------------|-------------------------|-------------------------|----------------------------------------------------|
| RESULTS FOR 2022-2023 |               |           |               | RESULTS FOR 2022-2023 |                         |                         |                                                    |
| QUARTER               | NEW CLUB GOAL | NEW CLUBS | DROPPED CLUBS | QUARTER               | IBER GROWTH NET<br>GOAL | MEMBER GROWTH<br>ACTUAL | DROPPED<br>MEMBERS ACTUAL<br>(including transfers) |
| JULY/AUG/SEPT         | 0             | 0         | 0             | JULY/AUG/SEPT         | 0                       | 16                      | 20                                                 |
| OCT/NOV/DEC           | 0             | 0         | 0             | OCT/NOV/DEC           | 0                       | 14                      | 15                                                 |
| JAN/FEB/MAR           | 0             | 0         | 0             | JAN/FEB/MAR           | 0                       | 0                       | 0                                                  |
| APR/MAY/JUNE          | 0             | 0         | 0             | APR/MAY/JUNE          | 0                       | 0                       | 0                                                  |